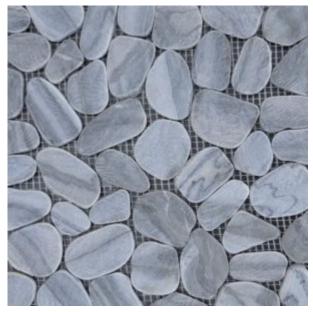

### round pebbles

white round

bali mix round

malibu sand round

coral mix round

lava round