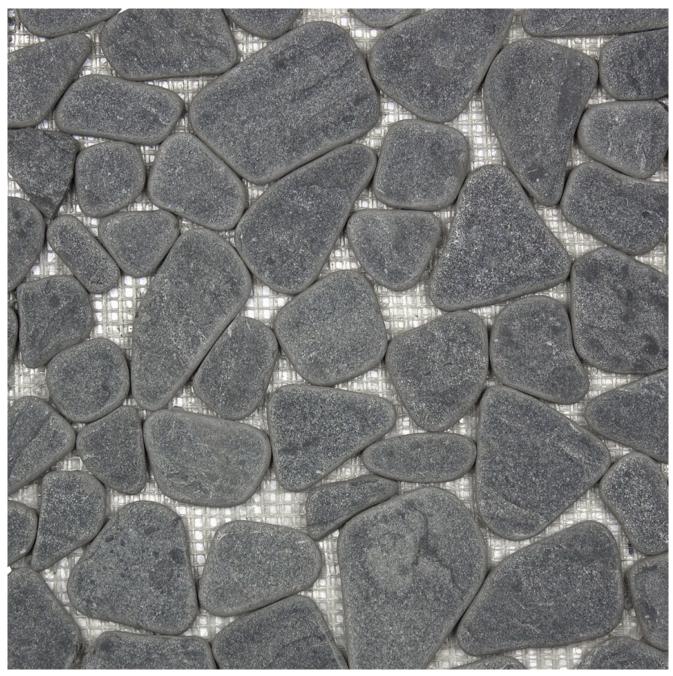

### round pebbles

white round

bali mix round

malibu sand round

coral mix round

lava round