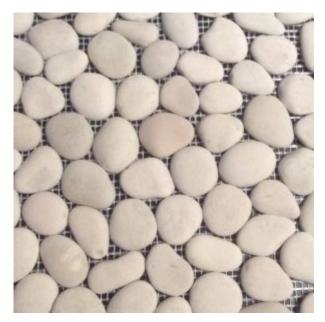

### round pebbles

white round

bali mix round

malibu sand round

coral mix round

lava round