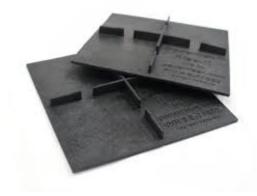

Precision manufactured and durably made from 100% recycled materials; Due to their high-load bearing properties and ease of leveling, the Rise-It system can be used to convert unused roof space into valuable patio real estate. Apply over broken sidewalks or uneven concrete areas to convert them into well-drained, level surfaces for entertaining, storage, or improved access. Redwood Plastics Paving Riser Shim System, is an integral part of your hydra-pressed concrete slab installation.

The fixed height pedestals can be combined with our low profile inch or pedestals. These provide the tightest fit to the surface below and are perfect for condo balconies, where door thresholds and railing height bylaws are a concern. Fixed height pedestals are the most cost-effective means of creating elegant, perfectly level porcelain flooring.