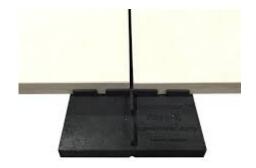

The fixed height pedestals can be combined with our low profile inch or pedestals. These provide the tightest fit to the surface below and are perfect for condo balconies, where door thresholds and railing height bylaws are a concern. Fixed height pedestals are the most cost-effective means of creating elegant, perfectly level porcelain flooring.