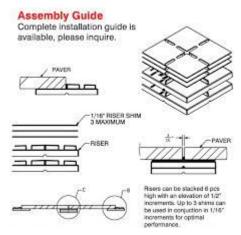

## dynamex rise-it

The Dynamex™ Rise-It Paver Pedestal System, is an integral part of your hardscaping installation.

Designed to fully support the load of installed pavers and foot traffic, while reducing vibration & shock, the system is tested to withstand over 2,000 lbs of load.

The main advantages of the Rise-It system are simplified and reliable installation, improved drainage and protection of critical roofing membranes and moisture barrier systems.

Made from 100% Recycled Materials.

Precision manufactured and durably made from 100% recycled materials; Due to their high-load bearing properties and ease of leveling, the Rise-It system can be used to convert unused roof space into valuable patio real estate. Apply over broken sidewalks or uneven concrete areas to convert them into well-drained, level surfaces for entertaining, storage, or improved access. Redwood Plastics Paving Riser Shim System, is an integral part of your hydra-pressed concrete slab installation.