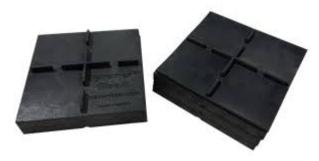

The fixed height pedestals can be combined with our low profile inch or pedestals. These provide the tightest fit to the surface below and are perfect for condo balconies, where door thresholds and railing height bylaws are a concern. Fixed height pedestals are the most cost-effective means of creating elegant, perfectly level porcelain flooring.

Applications: Rooftops, Terraces & Decks, Patios, Balconies, Verandas & Porches, Around Swimming Pools.

Dynamex rise-it paver pedestals

Dynamex rise-it paver pedestals

Dynamex rise-it paver pedestals

Dynamex rise-it paver pedestals