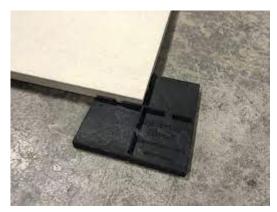

## dynamex rise-it

The Dynamex™ Rise-It Paver Pedestal System, is an integral part of your hardscaping installation.

Designed to fully support the load of installed pavers and foot traffic, while reducing vibration & shock, the system is tested to withstand over 2,000 lbs of load.

The main advantages of the Rise-It system are simplified and reliable installation, improved drainage and protection of critical roofing membranes and moisture barrier systems.

Made from 100% Recycled Materials.

Applications: Rooftops, Terraces & Decks, Patios, Balconies, Verandas & Porches, Around Swimming Pools.

Dynamex rise-it paver pedestals

Dynamex rise-it paver pedestals

Dynamex rise-it paver pedestals

Dynamex rise-it paver pedestals