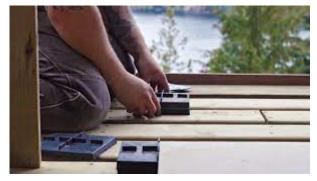

## dynamex rise-it

The Dynamex™ Rise-It Paver Pedestal System, is an integral part of your hardscaping installation.

Designed to fully support the load of installed pavers and foot traffic, while reducing vibration & shock, the system is tested to withstand over 2,000 lbs of load.

Applications: Rooftops, Terraces & Decks, Patios, Balconies, Verandas & Porches, Around Swimming Pools.

Dynamex rise-it paver pedestals

Dynamex rise-it paver pedestals

Dynamex rise-it paver pedestals

Dynamex rise-it paver pedestals