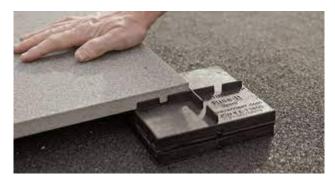

Precision manufactured and durably made from 100% recycled materials; Due to their high-load bearing properties and ease of leveling, the Rise-It system can be used to convert unused roof space into valuable patio real estate. Apply over broken sidewalks or uneven concrete areas to convert them into well-drained, level surfaces for entertaining, storage, or improved access. Redwood Plastics Paving Riser Shim System, is an integral part of your hydra-pressed concrete slab installation.