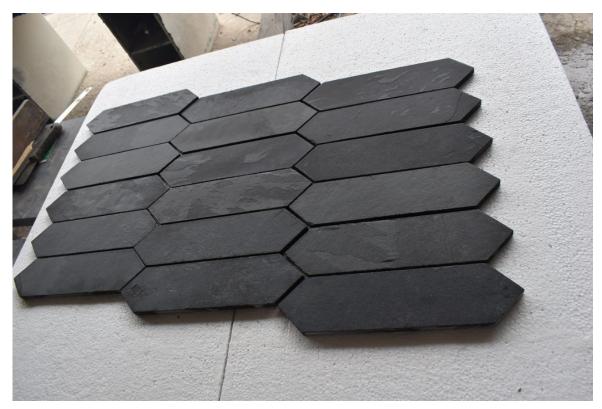

montauk black natural 1×2 mosaic

montauk black natural 2×4 mosaic

montuak black natural 3×12 picket

montauk black natural10 Hex