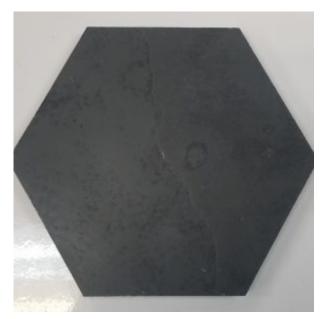

## brazilian slate

brazilian slate is reminiscent of the visual compactness of slate, which is characterized by a marked elegance and simplicity. This collection is perfect for covering floors and walls with surfaces inspired by the monochrome of Lavagna stone, with a deep-grey shading. Clouding, light effects and slight scratches enhance the basic colour, giving the interior design a contemporary look.

natural finish

montauk black 12×24 natural

montauk black natural 16×16

montauk black natural 5" hex

montauk black natural 2×12

montauk black natural 24×24

brazilian rustic natural 2×12

montauk black natural 2×2 mosaic