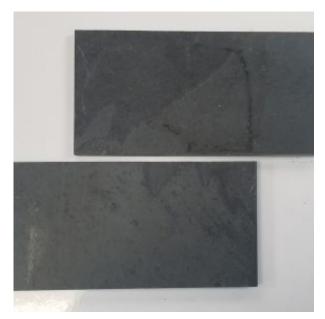

## brazilian slate

brazilian slate is reminiscent of the visual compactness of slate, which is characterized by a marked elegance and simplicity. This collection is perfect for covering floors and walls with surfaces inspired by the monochrome of Lavagna stone, with a deep-grey shading. Clouding, light effects and slight scratches enhance the basic colour, giving the interior design a contemporary look.

natural finish

montauk black 12×24 natural

montauk black natural 16×16

montauk black natural 5" hex

montauk black natural 2×12

montauk black natural 24×24

brazilian rustic natural 2×12

montauk black natural 2×2 mosaic