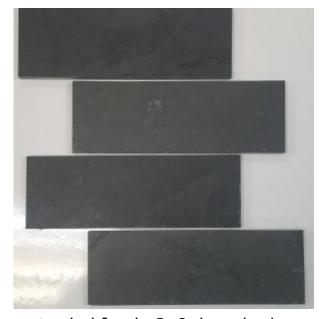

natural finish

montauk black 12×24 natural

montauk black natural 16×16

montauk black natural 5" hex

montauk black natural 2×12

montauk black natural 24×24

brazilian rustic natural 2×12

montauk black natural 2×2 mosaic

## brushed finish

montauk black 12×24 brushed

montauk black 32×32 brushed

montauk black 5×19 chevron brushed

montauk black 5" hex brushed

montuak black 10" hex brushed

montauk black 2×12 brushed

montauk black 3×6 brushed