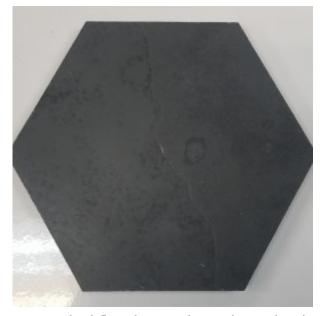

natural finish

montauk black 12×24 natural

montauk black natural 16×16

montauk black natural 5" hex

montauk black natural 2×12

montauk black natural 24×24

brazilian rustic natural 2×12

montauk black natural 2×2 mosaic

montauk black natural 1×2 mosaic

montauk black natural 2×4 mosaic

montuak black natural 3×12 picket

montauk black natural10 Hex