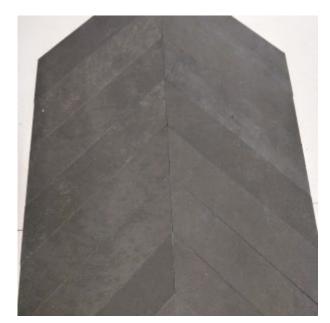

## brushed finish

montauk black 12×24 brushed

montauk black 32×32 brushed

montauk black 5×19 chevron brushed

montauk black 5" hex brushed

montuak black 10" hex brushed

montauk black 2×12 brushed

montauk black 3×6 brushed