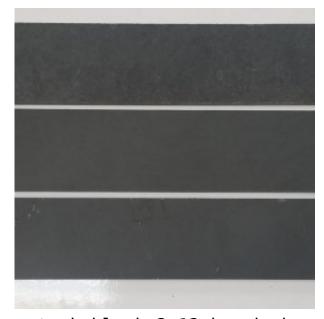

natural finish

montauk black 12×24 natural

montauk black natural 16×16

montauk black natural 5" hex

montauk black natural 2×12

montauk black natural 24×24

brazilian rustic natural 2×12

montauk black natural 2×2 mosaic

## brushed finish

montauk black 12×24 brushed

montauk black 32×32 brushed

montauk black 5×19 chevron brushed

montauk black 5" hex brushed

montuak black 10" hex brushed

montauk black 2×12 brushed

montauk black 3×6 brushed