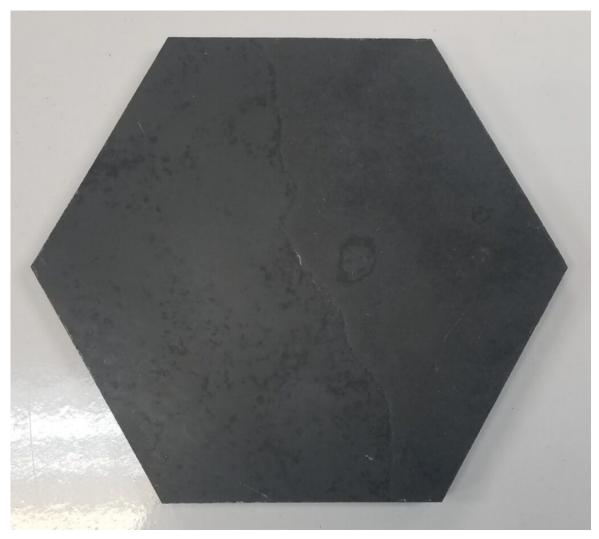

natural finish

montauk black 12×24 natural

montauk black natural 16×16

montauk black natural 5" hex

montauk black natural 2×12

montauk black natural 24×24

brazilian rustic natural 2×12

montauk black natural 2×2 mosaic