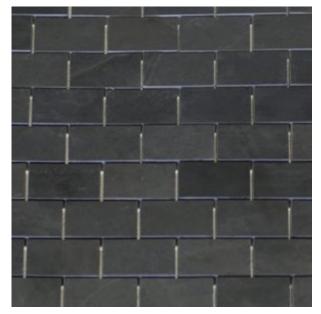

natural finish

montauk black 12×24 natural

montauk black natural 16×16

montauk black natural 5" hex

montauk black natural 2×12

montauk black natural 24×24

brazilian rustic natural 2×12

montauk black natural 2×2 mosaic

montauk black natural 1×2 mosaic

montauk black natural 2×4 mosaic

montuak black natural 3×12 picket

montauk black natural10 Hex